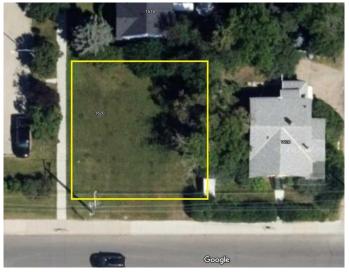

#### \$549,999

0 Bedroom, 0.00 Bathroom, Land on 0.10 Acres

Scarboro, Calgary, Alberta

"ATTENTION DEVELOPERS & BUILDERS!! Prime corner lot in the highly sought-after inner-city community of Scarboro! This spacious lot, zoned RCG, is ideal for an infill project, with no demolition costs and immediate possession available. Measuring approximately 19.8 x 21.3 meters (corner cut), this location offers a rare opportunity to build a new home or multi-family unit just minutes from downtown Calgary. Enjoy the convenience of nearby amenities including top-rated schools, parks, shopping, dining, and excellent transit access. Don't miss outâ€"motivated sellers make this upscale neighborhood your next project site!"