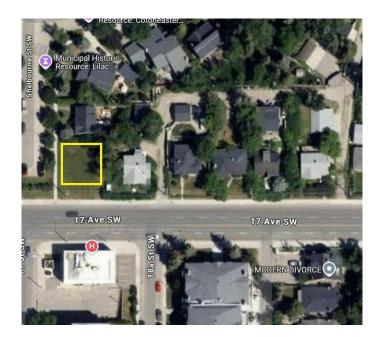

#### \$549,999

0 Bedroom, 0.00 Bathroom, Land on 0.10 Acres

Scarboro, Calgary, Alberta

"ATTENTION DEVELOPERS & BUILDERS!! Prime corner lot in the highly sought-after inner-city community of Scarboro! This spacious lot, zoned RCG, is ideal for an infill project, with no demolition costs and immediate possession available. Measuring approximately 19.8 x 21.3 meters (corner cut), this location offers a rare opportunity to build a new home or multi-family unit just minutes from downtown Calgary. Enjoy the convenience of nearby amenities including top-rated schools, parks, shopping, dining, and excellent transit access. Don't miss outâ€"motivated sellers make this upscale neighborhood your next project site!"

#### **Community Information**

Address 1620 Shelbourne Street Sw

Subdivision Scarboro
City Calgary
County Calgary

Province Alberta
Postal Code T3C 2L3