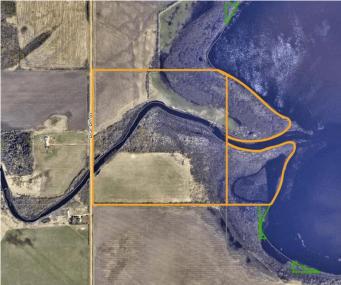

#### \$599,000

0 Bedroom, 0.00 Bathroom, Agri-Business on 229.80 Acres

NONE, La Glace, Alberta

229.8+/- Acres on 2 titles selling together as 1 parcel, 100 acres more or less being farmed. 2024 crop was canola and hay.; The balance of acres are pasture, bush, creek and La Glace Lake shoreline. Excellent land for farming, pasture and recreation. Call your Realtor today for more information.