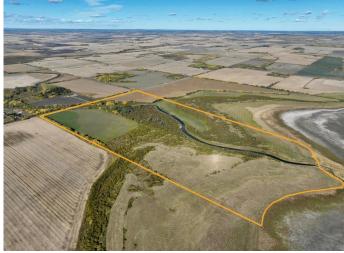

#### \$599,000

0 Bedroom, 0.00 Bathroom, Agri-Business on 229.80 Acres

NONE, La Glace, Alberta

229.8+/- Acres on 2 titles selling together as 1 parcel, 100 acres more or less being farmed. 2024 crop was canola and hay.; The balance of acres are pasture, bush, creek and La Glace Lake shoreline. Excellent land for farming, pasture and recreation. Call your Realtor today for more information.