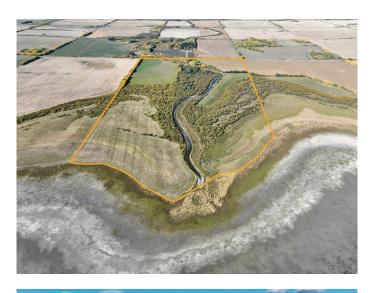

#### \$599,000

0 Bedroom, 0.00 Bathroom, Agri-Business on 229.80 Acres

NONE, La Glace, Alberta

229.8+/- Acres on 2 titles selling together as 1 parcel, 100 acres more or less being farmed. 2024 crop was canola and hay.; The balance of acres are pasture, bush, creek and La Glace Lake shoreline. Excellent land for farming, pasture and recreation. Call your Realtor today for more information.