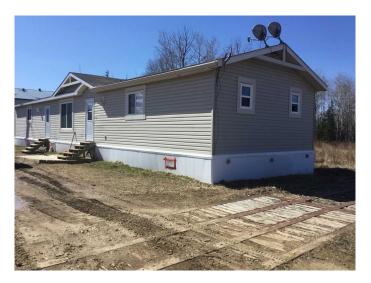

### \$525,000

0 Bedroom, 0.00 Bathroom, Commercial on 0.00 Acres

NONE, Red Earth Creek, Alberta

9.5 Acre parcel with 4800 sq. ft. shop and 2 -4 bedroom, 4 bathroom camp units featuring an open floor plan with spacious kitchen, dining and living room. Both units come with 5 appliances and some household furnishings. The camps are currently rented for \$4,000.00 per month.