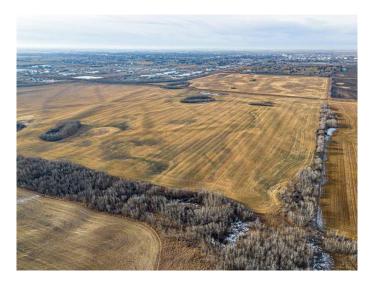

#### \$989,900

0 Bedroom, 0.00 Bathroom, Land on 99.00 Acres

NONE, Rural, Saskatchewan

Great Development opportunity on the east boundary of the City of Lloydminster-located along the TransCanada Highway 16 roughly halfway between Edmonton and Saskatoon. This 99-acre parcel is suitable for a large industrial park, and is located just north of Hwy 16 and is accessed form the north boundary of the parcel. here is lots of potential to own this land in the ever-growing and expanding community of Lloydminster. NOTE: Final parcel size and property boundaries are subject to final survey and re-subdivision.