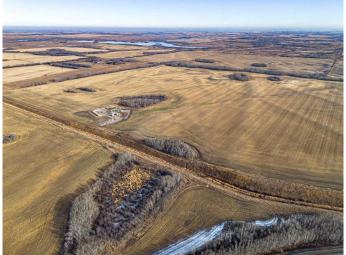

#### \$989,900

0 Bedroom, 0.00 Bathroom, Land on 99.00 Acres

NONE, Rural, Saskatchewan

Great Development opportunity on the east boundary of the City of Lloydminster-located along the TransCanada Highway 16 roughly halfway between Edmonton and Saskatoon. This 99-acre parcel is suitable for a large industrial park, and is located just north of Hwy 16 and is accessed form the north boundary of the parcel. here is lots of potential to own this land in the ever-growing and expanding community of Lloydminster. NOTE: Final parcel size and property boundaries are subject to final survey and re-subdivision.