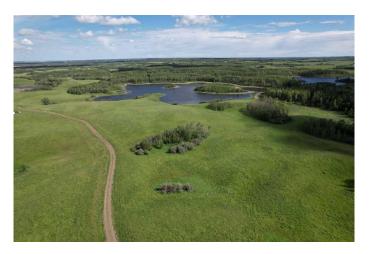

## \$816,000

0 Bedroom, 0.00 Bathroom, Land on 127.66 Acres

NONE, Rural Red Deer County, Alberta

Hard to find quarter just 14 minutes east of Red Deer & 8 minutes from Pine Lake! The 127..66 +/- acres of mixed topography on this special quarter offer stunning distant horizon views & high build sites overlooking several large water bodies including a dual island water body shared with the Red Deer Fish & Game Association Habitat Land. Excellent barbed wire cross-fences & perimeter fences surround this pasture quarter currently in tame and native grass with approximately 60 +/acres being cultivatable. The balance of the acres are knob & kettle type Parkland offering amazing treed habitat for moose, deer, upland birds, and waterfowl. Gated lease road into the property provides easy access off paved highway 816 & extends nearly the full 1/2 mile from the west to the east property lines. New water well (50.0 gallons per minute) & EQUS power service installed on this parcel making it easy to service for your dream home & yard site build out. Surface lease revenue of \$4500 annual. Land doesn't come much better located and offer the lifestyle, recreation, grazing, and investment opportunity that this one does! Just minutes to the CITY & the LAKE!