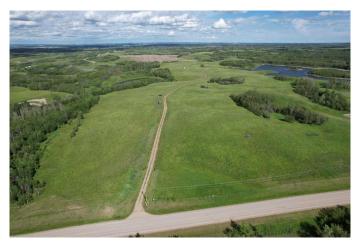

## \$816,000

0 Bedroom, 0.00 Bathroom, Land on 127.66 Acres

NONE, Rural Red Deer County, Alberta

Hard to find quarter just 14 minutes east of Red Deer & 8 minutes from Pine Lake! The 127..66 +/- acres of mixed topography on this special quarter offer stunning distant horizon views & high build sites overlooking several large water bodies including a dual island water body shared with the Red Deer Fish & Game Association Habitat Land. Excellent barbed wire cross-fences & perimeter fences surround this pasture quarter currently in tame and native grass with approximately 60 +/acres being cultivatable. The balance of the acres are knob & kettle type Parkland offering amazing treed habitat for moose, deer, upland birds, and waterfowl. Gated lease road into the property provides easy access off paved highway 816 & extends nearly the full 1/2 mile from the west to the east property lines. New water well (50.0 gallons per minute) & EQUS power service installed on this parcel making it easy to service for your dream home & yard site build out. Surface lease revenue of \$4500 annual. Land doesn't come much better located and offer the lifestyle, recreation, grazing, and investment opportunity that this one does! Just minutes to the CITY & the LAKE!