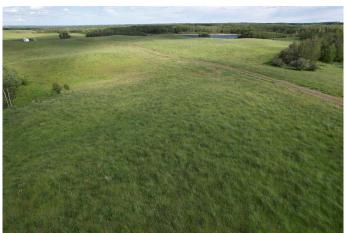

## \$816,000

0 Bedroom, 0.00 Bathroom, Land on 127.66 Acres

NONE, Rural Red Deer County, Alberta

Hard to find quarter just 14 minutes east of Red Deer & 8 minutes from Pine Lake! The 127..66 +/- acres of mixed topography on this special quarter offer stunning distant horizon views & high build sites overlooking several large water bodies including a dual island water body shared with the Red Deer Fish & Game Association Habitat Land. Excellent barbed wire cross-fences & perimeter fences surround this pasture quarter currently in tame and native grass with approximately 60 +/acres being cultivatable. The balance of the acres are knob & kettle type Parkland offering amazing treed habitat for moose, deer, upland birds, and waterfowl. Gated lease road into the property provides easy access off paved highway 816 & extends nearly the full 1/2 mile from the west to the east property lines. New water well (50.0 gallons per minute) & EQUS power service installed on this parcel making it easy to service for your dream home & yard site build out. Surface lease revenue of \$4500 annual. Land doesn't come much better located and offer the lifestyle, recreation, grazing, and investment opportunity that this one does! Just minutes to the CITY & the LAKE!