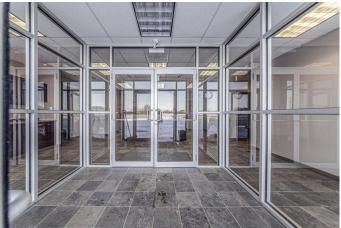

### \$3,050,000

0 Bedroom, 0.00 Bathroom, Commercial on 8.00 Acres

NONE, Rural Vermilion River, County of, Alberta

Great investment property this 23,600 sq.ft. shop is located 1/4 mile west of RR13 on TWP RD 502. Current lease in place till July 31, 2030. Shop area is 16,400 sq.ft with 2 controlled zones of in-floor heat, complete make up air system, 2-10,000 lb. bridge cranes that run the full 120 feet, 3-18x20 OHD, 3-14x18 OHD, 1- 20x20 OHD and 600 amp power. Office area is 2 levels of 3600 sq.ft. Main office features large reception area with 8 offices, kitchen area, employee locker room. 2nd level has reception area, 20x30 board room and 8 offices. All offices have air conditioning. The complete 8 acres is fenced, packed and sloped to the perimeter. Pylon sign is included. Call for full information package.