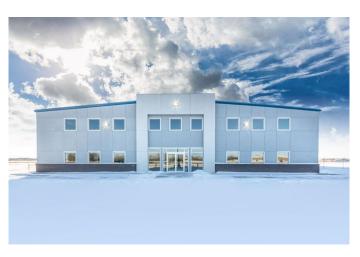

### \$3,050,000

0 Bedroom, 0.00 Bathroom, Commercial on 8.00 Acres

NONE, Rural Vermilion River, County of, Alberta

Great investment property this 23,600 sq.ft. shop is located 1/4 mile west of RR13 on TWP RD 502. Current lease in place till July 31, 2030. Shop area is 16,400 sq.ft with 2 controlled zones of in-floor heat, complete make up air system, 2-10,000 lb. bridge cranes that run the full 120 feet, 3-18x20 OHD, 3-14x18 OHD, 1- 20x20 OHD and 600 amp power. Office area is 2 levels of 3600 sq.ft. Main office features large reception area with 8 offices, kitchen area, employee locker room. 2nd level has reception area, 20x30 board room and 8 offices. All offices have air conditioning. The complete 8 acres is fenced, packed and sloped to the perimeter. Pylon sign is included. Call for full information package.