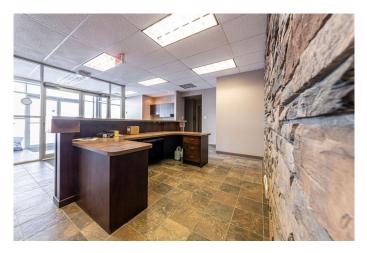

### \$3,050,000

0 Bedroom, 0.00 Bathroom, Commercial on 8.00 Acres

NONE, Rural Vermilion River, County of, Alberta

Great investment property this 23,600 sq.ft. shop is located 1/4 mile west of RR13 on TWP RD 502. Current lease in place till July 31, 2030. Shop area is 16,400 sq.ft with 2 controlled zones of in-floor heat, complete make up air system, 2-10,000 lb. bridge cranes that run the full 120 feet, 3-18x20 OHD, 3-14x18 OHD, 1- 20x20 OHD and 600 amp power. Office area is 2 levels of 3600 sq.ft. Main office features large reception area with 8 offices, kitchen area, employee locker room. 2nd level has reception area, 20x30 board room and 8 offices. All offices have air conditioning. The complete 8 acres is fenced, packed and sloped to the perimeter. Pylon sign is included. Call for full information package.