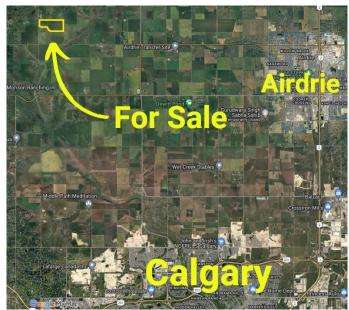

#### \$3,100,000

0 Bedroom, 0.00 Bathroom, Agri-Business on 279.00 Acres

NONE, Rural Rocky View County, Alberta

Nw & Ne 17-27-2 w5 Prime Farmland For Sale 279 titled acres with 253 crop acres of high-quality, highly fertile soil for sale in Rocky View County. Located on the north side of Calgary and west of Airdrie, this productive land offers excellent crop potential and includes powerline income and agricultural zoning. With stunning mountain views, it is just 30 minutes from Calgary International Airport, Springbank Airport, and downtown Calgary

#### **Community Information**

Address Rr 25 & Twp Rd 272a

Subdivision NONE

City Rural Rocky View County

County Rocky View County

Province Alberta
Postal Code T4B 4P6