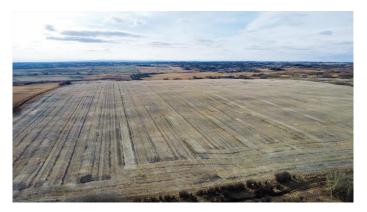

#### \$3,100,000

0 Bedroom, 0.00 Bathroom, Agri-Business on 279.00 Acres

NONE, Rural Rocky View County, Alberta

Nw & Ne 17-27-2 w5 Prime Farmland For Sale 279 titled acres with 253 crop acres of high-quality, highly fertile soil for sale in Rocky View County. Located on the north side of Calgary and west of Airdrie, this productive land offers excellent crop potential and includes powerline income and agricultural zoning. With stunning mountain views, it is just 30 minutes from Calgary International Airport, Springbank Airport, and downtown Calgary