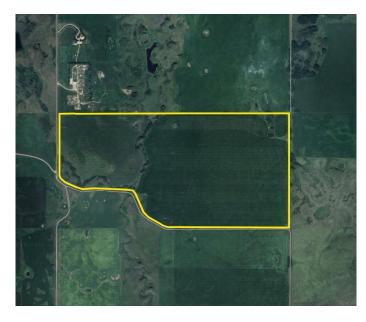

#### \$3,100,000

0 Bedroom, 0.00 Bathroom, Agri-Business on 279.00 Acres

NONE, Rural Rocky View County, Alberta

Nw & Ne 17-27-2 w5 Prime Farmland For Sale 279 titled acres with 253 crop acres of high-quality, highly fertile soil for sale in Rocky View County. Located on the north side of Calgary and west of Airdrie, this productive land offers excellent crop potential and includes powerline income and agricultural zoning. With stunning mountain views, it is just 30 minutes from Calgary International Airport, Springbank Airport, and downtown Calgary