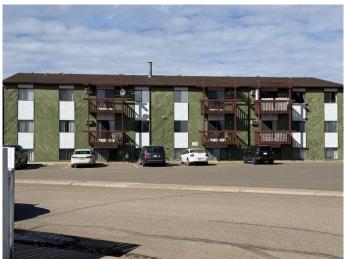

# \$2,520,000 - 1-21, 2689 Southview Drive Se, Medicine Hat

MLS® #A2201862

## \$2,520,000

0 Bedroom, 0.00 Bathroom, 6,272 sqft Multi-Family on 0.00 Acres

Southview-Park Meadows, Medicine Hat, Alberta

ATTENTION INVESTORS! Very seldom a 21 unit Apartment Complex in this Area of town come up for Sale. There is 11-2 bedrooms and 10-1 bedroom. Located in a desirable neighborhood close to Medicine Hat Mall ,Restaurant's ,Shopping and many other amenities. The parking lot has been recently redone ,the Boiler and Hot water has been replace. THERE IS A PENDING SALE ON THE APT ALREADY TILL MAY 30

## **Amenities**

Parking Spaces 21