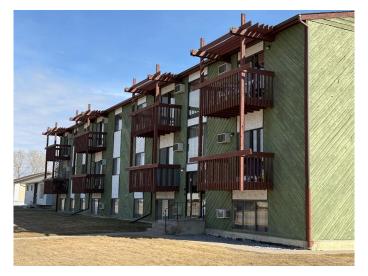

# \$2,520,000 - 1-21, 2689 Southview Drive Se, Medicine Hat

MLS® #A2201862

## \$2,520,000

0 Bedroom, 0.00 Bathroom, 6,272 sqft Multi-Family on 0.00 Acres

Southview-Park Meadows, Medicine Hat, Alberta

ATTENTION INVESTORS! Very seldom a 21 unit Apartment Complex in this Area of town come up for Sale. There is 11-2 bedrooms and 10-1 bedroom. Located in a desirable neighborhood close to Medicine Hat Mall ,Restaurant's ,Shopping and many other amenities. The parking lot has been recently redone ,the Boiler and Hot water has been replace. THERE IS A PENDING SALE ON THE APT ALREADY TILL MAY 30

Built in 1975