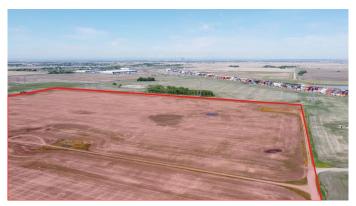

# \$13,000,000 - Range Road 282, Rural Rocky View County

MLS® #A2204265

\$13,000,000

0 Bedroom, 0.00 Bathroom, Land on 160.00 Acres

NONE, Rural Rocky View County, Alberta

This property has just come back on the market! It is located within an approved Area Structure Plan (Conrich) in Rocky View County, and located within an approved Conceptual Scheme (Conrich Station). It has been determined to be future heavy industrial and is immediately adjacent to CN's Calgary Logistics Park. All municipal services are available and required for development. The 2024 total property taxes for industrial developments in Rocky View County are 49.6% of those in Calgary (RVC total tax rate = 0.0108983, Calgary total tax rate = 0.0219922), making this a great place for an industrial park.