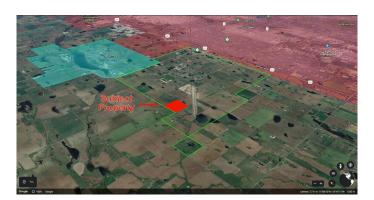

# \$13,000,000 - Range Road 282, Rural Rocky View County

MLS® #A2204265

\$13,000,000

0 Bedroom, 0.00 Bathroom, Land on 160.00 Acres

NONE, Rural Rocky View County, Alberta

This property has just come back on the market! It is located within an approved Area Structure Plan (Conrich) in Rocky View County, and located within an approved Conceptual Scheme (Conrich Station). It has been determined to be future heavy industrial and is immediately adjacent to CN's Calgary Logistics Park. All municipal services are available and required for development. The 2024 total property taxes for industrial developments in Rocky View County are 49.6% of those in Calgary (RVC total tax rate = 0.0108983, Calgary total tax rate = 0.0219922), making this a great place for an industrial park.

### **Community Information**

Address Range Road 282

Subdivision NONE

City Rural Rocky View County

County Rocky View County

Province Alberta

Postal Code T1Z 0P3