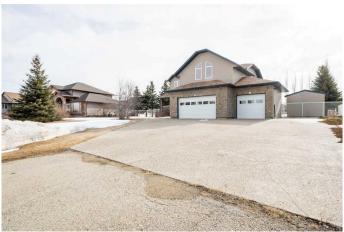

# \$809,900

5 Bedroom, 4.00 Bathroom, 2,602 sqft Residential on 0.56 Acres

Carriage Lane Estates, Rural Grande Prairie No. 1, County of, Alberta

This fully updated and beautifully refreshed home offers a perfect blend of comfort, style, and convenience. With 5 spacious bedrooms and 3.5 modern bathrooms, it provides ample room for growing families or those who enjoy extra space. The upstairs features large bonus room with it's own cozy fireplace, creating a perfect retreat for relaxation or entertainment. 3 Bedrooms upstairs with one being the primary Bedroom that offers you a large soaker tub in the 5pc En-suite and a walk in closet in the primary bedroom to top it all off. The beautiful bright main floor offers so much space for hosting with a formal living room and a dining room that flows into a living room, all of this on absolutely beautiful refinished hardwood flooring!! The beautiful kitchen centers this all with a large island, gas stove and plenty of kitchen storage. Main floor laundry in a mud room that leads to the garage. Large basement that provides you with 2 more bedrooms and a full bathroom. Massive rec room as well giving your family SO MUCH ROOM FOR ACTIVITIES. This home is also sure to be comfortable year round with the in-floor heating in the basement or the Central A/C throughout the home. The triple car heated garage offers plenty of room for vehicles and storage, ensuring your outdoor toys are always ready to go. Large driveway with RV Parking! Situated on a

#### **Amenities**

Parking Spaces 6

Parking Triple Garage Attached

# of Garages 3