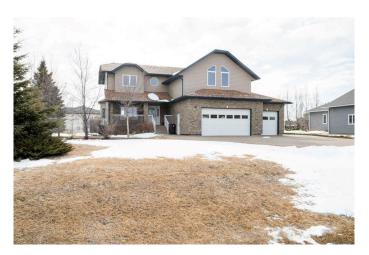

# \$809,900

5 Bedroom, 4.00 Bathroom, 2,602 sqft Residential on 0.56 Acres

Carriage Lane Estates, Rural Grande Prairie No. 1, County of, Alberta

This fully updated and beautifully refreshed home offers a perfect blend of comfort, style, and convenience. With 5 spacious bedrooms and 3.5 modern bathrooms, it provides ample room for growing families or those who enjoy extra space. The upstairs features large bonus room with it's own cozy fireplace, creating a perfect retreat for relaxation or entertainment. 3 Bedrooms upstairs with one being the primary Bedroom that offers you a large soaker tub in the 5pc En-suite and a walk in closet in the primary bedroom to top it all off. The beautiful bright main floor offers so much space for hosting with a formal living room and a dining room that flows into a living room, all of this on absolutely beautiful refinished hardwood flooring!! The beautiful kitchen centers this all with a large island, gas stove and plenty of kitchen storage. Main floor laundry in a mud room that leads to the garage. Large basement that provides you with 2 more bedrooms and a full bathroom. Massive rec room as well giving your family SO MUCH ROOM FOR ACTIVITIES. This home is also sure to be comfortable year round with the in-floor heating in the basement or the Central A/C throughout the home. The triple car heated garage offers plenty of room for vehicles and storage, ensuring your outdoor toys are always ready to go. Large driveway with RV Parking! Situated on a

generous over half-acre lot, this property provides plenty of outdoor space for gatherings, gardening, or simply enjoying the peaceful surroundings. It's truly a home that combines modern amenities with spacious living both inside and out. Contact your real estate professional today!