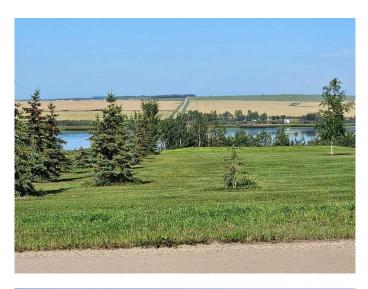

### \$119,900

0 Bedroom, 0.00 Bathroom, Land on 3.93 Acres

Lake Point Properties, Rural Grande Prairie No. 1, County of, Alberta

Discover the perfect opportunity to build your dream home on this expansive 3.93-acre property zoned CR-2. Nestled in a peaceful and scenic setting, this vacant land offers ample space for a custom-built residence, outbuildings, gardens, or even a small hobby farm. Whether you're looking to create a private retreat, a homestead, or an investment opportunity, this land offers endless potential. Enjoy the beauty of nature while staying close to modern conveniences. Don't miss this rare chance to own a piece of land where your vision can come to life!