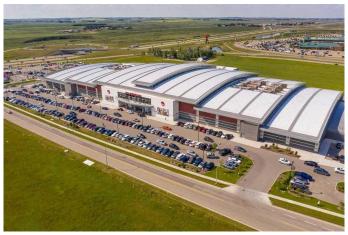

### \$155,000

0 Bedroom, 0.00 Bathroom, Commercial on 100.00 Acres

NONE, Rural Rocky View County, Alberta

Attention Investors! Great opportunity to own this 291 square feet double unit in the growing New Horizon Mall with a monthly rental income! one of the best locations in the mall..unit E18 next to the atrium and elevator. The mall is north of Calgary South of Airdrie and across from the busy Cross Iron Mills Mall. The mall has one of the biggest local indoor playgrounds on the second floor that generates traffic, especially on weekends and holidays. The unit is in the middle almost close to stage, and is also in the isle of the center stage - awesome location!