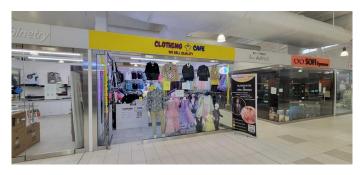

### \$155,000

0 Bedroom, 0.00 Bathroom, Commercial on 100.00 Acres

NONE, Rural Rocky View County, Alberta

Attention Investors! Great opportunity to own this 291 square feet double unit in the growing New Horizon Mall with a monthly rental income! one of the best locations in the mall..unit E18 next to the atrium and elevator. The mall is north of Calgary South of Airdrie and across from the busy Cross Iron Mills Mall. The mall has one of the biggest local indoor playgrounds on the second floor that generates traffic, especially on weekends and holidays. The unit is in the middle almost close to stage, and is also in the isle of the center stage - awesome location!