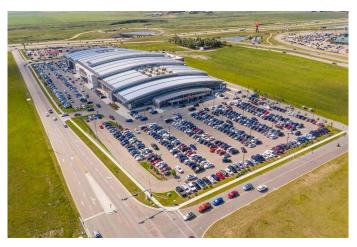

### \$155,000

0 Bedroom, 0.00 Bathroom, Commercial on 100.00 Acres

NONE, Rural Rocky View County, Alberta

Attention Investors! Great opportunity to own this 291 square feet double unit in the growing New Horizon Mall with a monthly rental income! one of the best locations in the mall..unit E18 next to the atrium and elevator. The mall is north of Calgary South of Airdrie and across from the busy Cross Iron Mills Mall. The mall has one of the biggest local indoor playgrounds on the second floor that generates traffic, especially on weekends and holidays. The unit is in the middle almost close to stage, and is also in the isle of the center stage - awesome location!