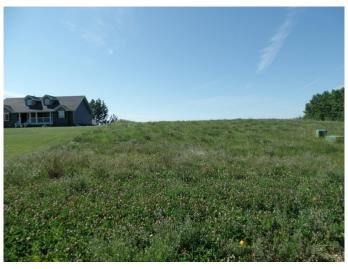

## \$135,000

0 Bedroom, 0.00 Bathroom, Land on 0.75 Acres

NONE, Lac La Biche, Alberta

Scenic vistas of the Islands of Lac La Biche Lake are waiting you! Enjoy any season while fishing, boating, quading, snowshoeing or just laying on the beach. Your 0.78 acre lakefront features power gas and pavement to the property line. Located just 30 minutes from Lac La Biche on highway 858 on the north end of Lac La Biche. Fort McMurray is just 2 hours away and the subdivision is 1 mile from the Highway 881 turnoff, making Conklin a short Commute. Life is better at the lake! GST is applicable on vacant land