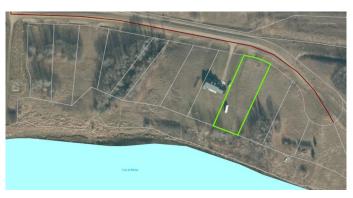

# \$135,000 - 10 Islandview Road, Lac La Biche

MLS® #A2207993

### \$135,000

0 Bedroom, 0.00 Bathroom, Land on 0.75 Acres

NONE, Lac La Biche, Alberta

Scenic vistas of the Islands of Lac La Biche Lake are waiting you! Enjoy any season while fishing, boating, quading, snowshoeing or just laying on the beach. Located just 30 minutes from Lac La Biche on highway 858 on the north end of Lac La Biche. Your 0.86acre lot offers power, gas and pavement to the proeprty line. Fort McMurray is just 2 hours away and the subdivision is 1 mile from the Highway 881 turnoff, making Conklin a short Commute. Life is better at the lake! GST is applicable to vacant land

### **Community Information**

Address 10 Islandview Road

Subdivision NONE

City Lac La Biche

County Lac La Biche County

Province Alberta
Postal Code T0A 2C1