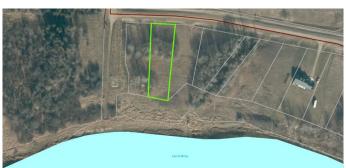

## \$135,000

0 Bedroom, 0.00 Bathroom, Land on 0.75 Acres

NONE, Lac La Biche, Alberta

Scenic vistas of the Islands of Lac La Biche Lake are waiting you! Enjoy any season while fishing, boating, quading, snowshoeing or just laying on the beach. Your 0.75acre lot offers power, gas and pavement to the property line. Located just 30 minutes from Lac La Biche on highway 858 on the north end of Lac La Biche. Fort McMurray is just 2 hours away and the subdivision is 1 mile from the Highway 881 turnoff, making Conklin a short Commute. Life is better at the lake! GST is payable on vacant land

## **Community Information**

Address 3 Islandview Road

Subdivision NONE

City Lac La Biche

County Lac La Biche County

Province Alberta
Postal Code T0A 2C1