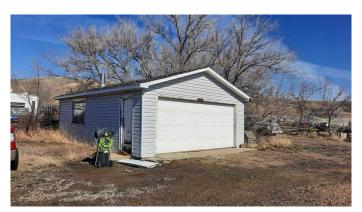

### \$150,000

2 Bedroom, 1.00 Bathroom, 689 sqft Residential on 0.55 Acres

NONE, Dorothy, Alberta

Looking to get out of the Hustle and Bustle? Surround yourself with stunning Badlands and a slower paced lifestyle. Located in the Picturesque Hamlet of Dorothy. Live/ Work/Play This Unique property has a 2 bedroom house with tenant, double detached garage, old timey Garage that has been closed up for many years, The Old Store and vacant lot in between. While this property is rough around the edges it certainly wouldn't take much to bring it back to its Glory. The Community of Dorothy has, Community Hall, Water Station, Playground, Church, Iconic Grain Elevator and Old telephone Booth. 35km from Drumheller With HG (Hamlet District) Zoning This property is being sold AS-IS

#### **Amenities**

Parking Spaces 4

Parking Double Garage Detached

# of Garages 2