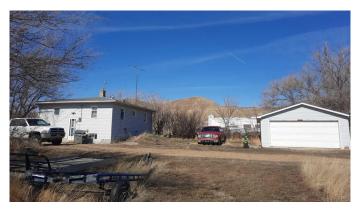

### \$150,000

2 Bedroom, 1.00 Bathroom, 689 sqft Residential on 0.55 Acres

NONE, Dorothy, Alberta

Looking to get out of the Hustle and Bustle? Surround yourself with stunning Badlands and a slower paced lifestyle. Located in the Picturesque Hamlet of Dorothy. Live/ Work/Play This Unique property has a 2 bedroom house with tenant, double detached garage, old timey Garage that has been closed up for many years, The Old Store and vacant lot in between. While this property is rough around the edges it certainly wouldn't take much to bring it back to its Glory. The Community of Dorothy has, Community Hall, Water Station, Playground, Church, Iconic Grain Elevator and Old telephone Booth. 35km from Drumheller With HG (Hamlet District) Zoning This property is being sold AS-IS

#### **Essential Information**

MLS® # A2208884 Price \$150,000

Bedrooms 2

Bathrooms 1.00

Full Baths 1

Square Footage 689 Acres 0.55

Year Built 1960

Type Residential
Sub-Type Detached
Style Bungalow

#### **Amenities**

Parking Spaces 4

Parking Double Garage Detached

# of Garages 2