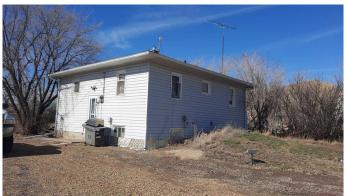

### \$150,000

2 Bedroom, 1.00 Bathroom, 689 sqft Residential on 0.55 Acres

NONE, Dorothy, Alberta

Looking to get out of the Hustle and Bustle? Surround yourself with stunning Badlands and a slower paced lifestyle. Located in the Picturesque Hamlet of Dorothy. Live/ Work/Play This Unique property has a 2 bedroom house with tenant, double detached garage, old timey Garage that has been closed up for many years, The Old Store and vacant lot in between. While this property is rough around the edges it certainly wouldn't take much to bring it back to its Glory. The Community of Dorothy has, Community Hall, Water Station, Playground, Church, Iconic Grain Elevator and Old telephone Booth. 35km from Drumheller With HG (Hamlet District) Zoning This property is being sold AS-IS

#### **Exterior**

Exterior Features Private Yard

Lot Description Landscaped, Gentle Sloping

Roof Asphalt Shingle

Construction Vinyl Siding

Foundation Poured Concrete