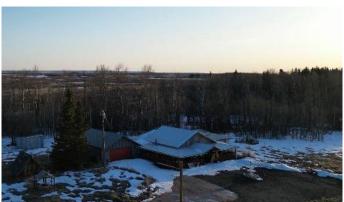

### \$130,000

2 Bedroom, 1.00 Bathroom, 1,696 sqft Residential on 9.98 Acres

NONE, Rural Birch Hills County, Alberta

This great acreage is just north of Eaglesham, it is 9.98 acres. It is fenced, with gas A power on the property. There a 32 x 69 , pole shed with 14 ft closed in on the end, and 35 x 65 wired and insulated metal arch rib shop. There is no water and sewer, but there is a cute outhouse. There is an older 14 x 68 mobile home with a huge addition, 31x24. The addition has gorgeous hardwood floors, and a pellet stove. There's a double detached garage, and a covered deck that wraps on two sides. This property will take a bit of cleanup, but can be amazing.

#### **Essential Information**

MLS® # A2209644 Price \$130,000

Bedrooms 2 Bathrooms 1.00

Full Baths 1

Square Footage 1,696 Acres 9.98 Year Built 2020

Type Residential Sub-Type Detached

Style Acreage with Residence, Cottage/Cabin