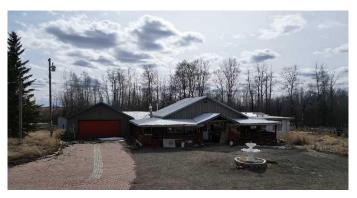

### \$130,000

2 Bedroom, 1.00 Bathroom, 1,696 sqft Residential on 9.98 Acres

NONE, Rural Birch Hills County, Alberta

This great acreage is just north of Eaglesham, it is 9.98 acres. It is fenced, with gas A power on the property. There a 32 x 69 , pole shed with 14 ft closed in on the end, and 35 x 65 wired and insulated metal arch rib shop. There is no water and sewer, but there is a cute outhouse. There is an older 14 x 68 mobile home with a huge addition, 31x24. The addition has gorgeous hardwood floors, and a pellet stove. There's a double detached garage, and a covered deck that wraps on two sides. This property will take a bit of cleanup, but can be amazing.

#### **Essential Information**

MLS® # A2209644 Price \$130,000

Bedrooms 2 Bathrooms 1.00

Full Baths 1

Square Footage 1,696 Acres 9.98 Year Built 2020

Type Residential Sub-Type Detached

Style Acreage with Residence, Cottage/Cabin

#### **Exterior**

Exterior Features Other

Lot Description Cleared, Few Trees, Secluded

Roof Metal

Construction Wood Siding Foundation Wood, Block