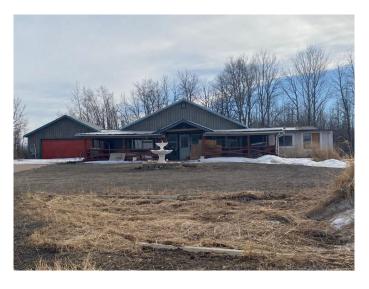

### \$130,000

2 Bedroom, 1.00 Bathroom, 1,696 sqft Residential on 9.98 Acres

NONE, Rural Birch Hills County, Alberta

This great acreage is just north of Eaglesham, it is 9.98 acres. It is fenced, with gas A power on the property. There a 32 x 69 , pole shed with 14 ft closed in on the end, and 35 x 65 wired and insulated metal arch rib shop. There is no water and sewer, but there is a cute outhouse. There is an older 14 x 68 mobile home with a huge addition, 31x24. The addition has gorgeous hardwood floors, and a pellet stove. There's a double detached garage, and a covered deck that wraps on two sides. This property will take a bit of cleanup, but can be amazing.

#### **Essential Information**

MLS® # A2209644 Price \$130,000

Bedrooms 2 Bathrooms 1.00

Full Baths 1

Square Footage 1,696 Acres 9.98 Year Built 2020

Type Residential Sub-Type Detached

Style Acreage with Residence, Cottage/Cabin

#### **Exterior**

Exterior Features Other

Lot Description Cleared, Few Trees, Secluded

Roof Metal

Construction Wood Siding Foundation Wood, Block