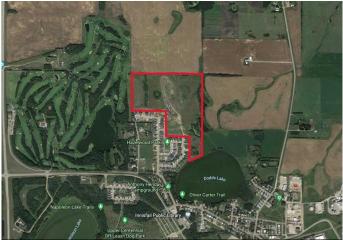

#### \$3,300,000

0 Bedroom, 0.00 Bathroom, Land on 55.10 Acres

Hazelwood Estates, Innisfail, Alberta

Turn-key 55.1-acre Residential Development Parcel with 262 +/- residential single and muti-family lots ready to be built out. Hazelwood Estates is the Premier Community in Innisfail that is an integral part of Innisfail's North Area Structure Plan (NASP) that town council is focused on growing. Innisfail is an Energized Community, and this development allows you to start building immediately. This parcel features the new school site with Executive lots backing onto the Prestigious Innisfail Golf Club and Dodds Lake. Located just 20 minutes from Red Deer and 60 minutes to Calgary, Innisfail is a hot bed for extensive growth and poised to be a Big Part of Alberta's Expanding Future.

### **Community Information**

| Address     | 6740 Cedar Way    |
|-------------|-------------------|
| Subdivision | Hazelwood Estates |

| City        | Innisfail       |
|-------------|-----------------|
| County      | Red Deer County |
| Province    | Alberta         |
| Postal Code | T4G 0A5         |