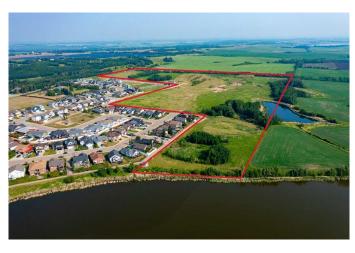

#### \$3,300,000

0 Bedroom, 0.00 Bathroom, Land on 55.10 Acres

Hazelwood Estates, Innisfail, Alberta

Turn-key 55.1-acre Residential Development Parcel with 262 +/- residential single and muti-family lots ready to be built out. Hazelwood Estates is the Premier Community in Innisfail that is an integral part of Innisfail's North Area Structure Plan (NASP) that town council is focused on growing. Innisfail is an Energized Community, and this development allows you to start building immediately. This parcel features the new school site with Executive lots backing onto the Prestigious Innisfail Golf Club and Dodds Lake. Located just 20 minutes from Red Deer and 60 minutes to Calgary, Innisfail is a hot bed for extensive growth and poised to be a Big Part of Alberta's Expanding Future.