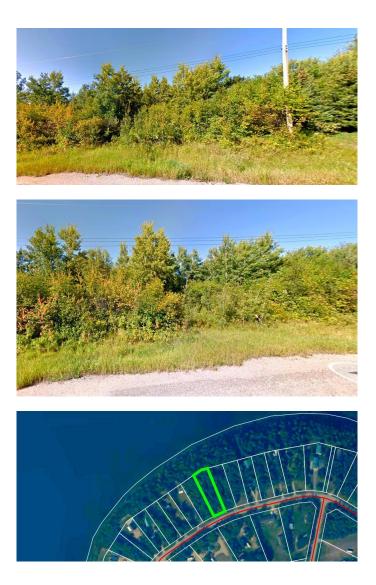

#### \$195,000

0 Bedroom, 0.00 Bathroom, Land on 0.49 Acres

Lakeview Estate\_LLBC, Lac La Biche County, Alberta

Welcome to 1070 Churchill Park Road, a .49-acre treed lot in the desirable Lakeview Estates subdivision, just 5 minutes from Lac La Biche. This country residential lot provides a prime location for a future home or cabin retreat, with Lac La Biche Golf Course, the lake, and Churchill Park Island all nearby. The lot is situated next to 1074 Churchill Park Road, also for sale, offering the rare opportunity to combine both properties for nearly a full acre of land. Surrounded by nature but close to town, this property gives you the best of both worlds.All services are available are available in Lakeview Estates with the water and sewer paid for to the property line. Sir Winston Churchill Park is a bike ride away or 3 minutes by car and has amenities like cabin rentals, camping, a beautiful lakefront hall and a great boat launch for quick boat access. Whether you're planning to build now or hold as an investment, this lake-area lot offers natural beauty, convenience, and potential. Lac La Biche has been popular desination camping, world class fishing and recreational lake as well as backcountry recreational activities including Lakeland Provincial Park only 20 minutes away.