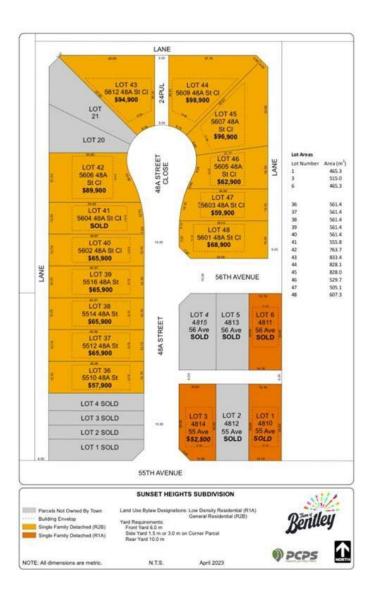

# \$89,900 - Lot 42, 5606 48a Streetclose, Bentley

MLS® #A2210627

# \$89,900

0 Bedroom, 0.00 Bathroom, Land on 0.18 Acres

NONE, Bentley, Alberta

Discover the perfect place to build your dream home in the new, "Sunset Heights Subdivision,― of the Town of Bentley. These residential lots offer picturesque views of the Blindman Valley and Medicine Hills and allow you to enjoy a serene small-town atmosphere, ideal for family living, where you can get to know your neighbor. Located near Gull Lake, 18km from Sylvan Lake, and 24 km to Lacombe, you'II have easy access to, swimming, boating, and camping as well as larger community amenities in proximity such as hospital, and extensive shopping. Bentley's boutique shops, grocery store and K-12 school in town, will meet your daily needs. Bike or walk the 3.5km paved path to Aspen Beach Provincial Park or the 4.5 km paved path to Sandy Point Beach, Campground and Boat Launch. Enjoy the vibrant community spirit with facilities such as a skating and hockey rink, curling rink, playgrounds, and major community events such as the annual Bentley Rodeo or the Farmers Market. Each lot is fully serviced to the lot line with water, sewer, 200-amp power services, gas, phone, and cable. Enjoy the convenience of paved streets, curbs, and gutters in this charming well-equipped neighborhood. Come find out why they call Bentley "The Place to Be.―