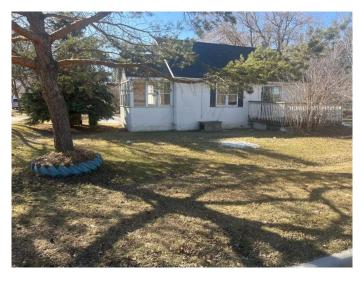

#### \$85,000

1 Bedroom, 1.00 Bathroom, 704 sqft Residential on 0.17 Acres

West Lloydminster, Lloydminster, Alberta

This Alberta corner-lot property is in the West Lloydminster subdivision within walking distance of the downtown core. The property is partially fenced and features mature trees. The house is uninhabitable. Services are disconnected. The value is in the land. Property sold "as is where is, no warranties given or implied, risk passes with possession". Call to inquire!

Built in 1948