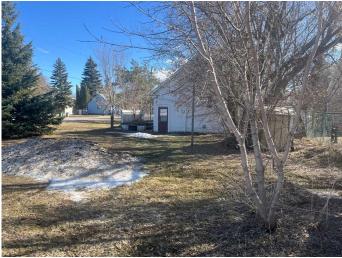

#### \$85,000

1 Bedroom, 1.00 Bathroom, 704 sqft Residential on 0.17 Acres

West Lloydminster, Lloydminster, Alberta

This Alberta corner-lot property is in the West Lloydminster subdivision within walking distance of the downtown core. The property is partially fenced and features mature trees. The house is uninhabitable. Services are disconnected. The value is in the land. Property sold "as is where is, no warranties given or implied, risk passes with possession". Call to inquire!