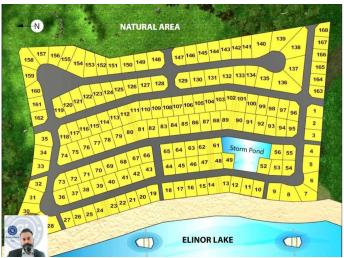

## \$69,900

0 Bedroom, 0.00 Bathroom, Land on 0.10 Acres

Lac La Biche, Lac La Biche, Alberta

Lot #32 Elinor Lake Resort! 4257 sq/ft fully service bare land condo vacant lot. This Lot is cleared and ready to build your cottage or cabin or just set up your RV for summertime fun! Water, sewer, natural gas and electricity are available. Annual condo fees

are \$1600 and include care of the common areas such as road ways, boat dock, dumping station, water, sewer and administration. The condo board is managed by the elected owners. In bareland condominiums, the lots are owned privately. Common areas like the roadways

and dumping station are owned together. Come enjoy all the recreation Elinor Lake Resort has to offer!