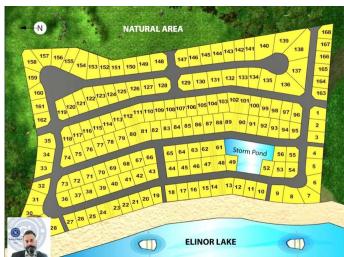

## \$69,900

0 Bedroom, 0.00 Bathroom, Land on 0.10 Acres

Lac La Biche, Lac La Biche, Alberta

Lot #35 Elinor Lake Resort! 4478 sq/ft fully service bare land condo vacant lot. This Lot is cleared and ready to build

# **Community Information**

Address 35, 65275 114 A Range

Subdivision Lac La Biche

City Lac La Biche

County Lac La Biche County

Province Alberta
Postal Code T0A 2C2

**Amenities** 

Amenities Beach Access, Boating