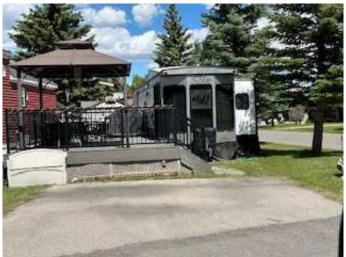

# \$119,000

0 Bedroom, 0.00 Bathroom, Land on 0.04 Acres

Includes Lot and Trailer

Country Lane RV Park, Rural Foothills County, Alberta

Lot size is 12.37 m in Front by 19.7 m side yard 2019 Forest River Wildwood 38.6 ft long Model Serial No. 353FLFB TT Located in Country Lane Estates along the Sheep River, approximately 15 minutes South of Calgary and 5 minutes South of Okotoks. Destination Trailer features.

- ? 2 large Slides, 1 in Living Room and 1 in Bedroom.
- ? Kitchen, Living Room and Breakfast nook
- ? 1 Bedroom
- ? 3-piece Bathroom with Skylight (with walk in Shower),
- ? 10-gallon Hot Water Tank
- ?TV
- ? Fridge, Stove, Over the Range Microwave
- ? LED interior Lights
- ? Central Vacuum
- ? Roller Shade blinds
- ? Hide a bed sofa
- ? Table and 4 Chairs
- ? 2 Recliner Chairs
- ? Central Air Conditioner
- ? Outside Shower
- ? With Water and Sewer Tanks

Deck with Gazebo, BBQ, Table and Chairs and all the furniture and Shed

Country Lane Estates Condo information
This is a Bare Land Condo. Fees are \$2,820
per year or payments of \$250 per month until
June then 185.00 per month There will be
power meters install in June and then power
will no longer be part of the condo fees. . It is
a 200-day park open from April 1st to October
31st.