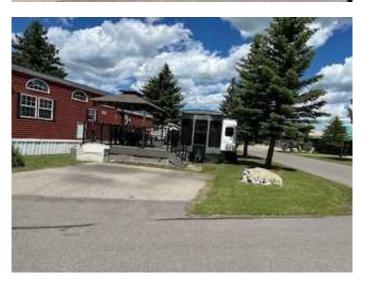

# \$119,000 - 117, 370165 79 Street E, Rural Foothills County

MLS® #A2211473

# \$119,000

0 Bedroom, 0.00 Bathroom, Land on 0.04 Acres

Includes Lot and Trailer

Country Lane RV Park, Rural Foothills County, Alberta

Lot size is 12.37 m in Front by 19.7 m side yard 2019 Forest River Wildwood 38.6 ft long Model Serial No. 353FLFB TT Located in Country Lane Estates along the Sheep River, approximately 15 minutes South of Calgary and 5 minutes South of Okotoks. Destination Trailer features.

Deck with Gazebo, BBQ, Table and Chairs and all the furniture and Shed

Country Lane Estates Condo information
This is a Bare Land Condo. Fees are \$2,820
per year or payments of \$250 per month until
June then 185.00 per month There will be
power meters install in June and then power
will no longer be part of the condo fees. . It is
a 200-day park open from April 1st to October
31st.