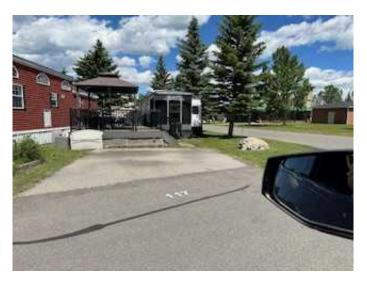

# \$119,000 - 117, 370165 79 Street E, Rural Foothills County

MLS® #A2211473

# \$119,000

0 Bedroom, 0.00 Bathroom, Land on 0.04 Acres

Includes Lot and Trailer

Country Lane RV Park, Rural Foothills County, Alberta

Lot size is 12.37 m in Front by 19.7 m side yard 2019 Forest River Wildwood 38.6 ft long Model Serial No. 353FLFB TT Located in Country Lane Estates along the Sheep River, approximately 15 minutes South of Calgary and 5 minutes South of Okotoks. Destination Trailer features.

Deck with Gazebo, BBQ, Table and Chairs and all the furniture and Shed

Country Lane Estates Condo information
This is a Bare Land Condo. Fees are \$2,820
per year or payments of \$250 per month until
June then 185.00 per month There will be
power meters install in June and then power
will no longer be part of the condo fees. . It is
a 200-day park open from April 1st to October
31st.