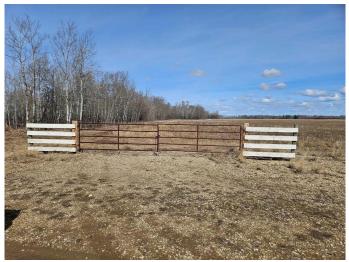

### NONE, DeBolt, Alberta

Ready to build your dream home? Or looking for a recreational property to hang up your â€~gone hunting' sign! Either way this land has you covered. With a little over 10 acres, this parcel is located within minutes of DeBolt. This property is the perfect lot to develop with a large shelter belt running along the west boundary. The remainder of the land is level with no wet/low spots, and it has been seeded to an Alfalfa mix. In addition to this the land is fenced on its south boundary with a large metal gate and approach. Power is approximately half a mile away, making it easy to get this service. Located 2 kilometers south of the DeBolt garage and then east another 2 kilometers, there is a well-maintained gravel road running along its south boundary. The DeBolt and surrounding area is active with a Kindergarten to Grade 12 school, ice rink, curling arena, community hall, stores, more and of course the famous Crooked Creek Donuts! Located under a 35-minute drive to Grande Prairie, this land is perfect whether you want to build your dream home, bring out the RV or build a cabin. Be sure to refer to the aerial. The corners of the land have been staked, making it easy to identify the boundaries. Please DO NOT drive on the land as it is seeded to hay

# Exterior

| Lot Description                   | Cleared, Level, N | Many Trees, | No | Neighbours | Behind, | See | Remarks, |
|-----------------------------------|-------------------|-------------|----|------------|---------|-----|----------|
| Corners Marked, Square Shaped Lot |                   |             |    |            |         |     |          |