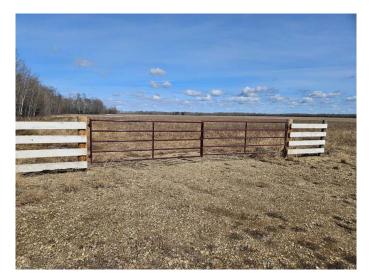

### NONE, DeBolt, Alberta

Ready to build your dream home? Or looking for a recreational property to hang up your â€~gone hunting' sign! Either way this land has you covered. With a little over 10 acres, this parcel is located within minutes of DeBolt. This property is the perfect lot to develop with a large shelter belt running along the west boundary. The remainder of the land is level with no wet/low spots, and it has been seeded to an Alfalfa mix. In addition to this the land is fenced on its south boundary with a large metal gate and approach. Power is approximately half a mile away, making it easy to get this service. Located 2 kilometers south of the DeBolt garage and then east another 2 kilometers, there is a well-maintained gravel road running along its south boundary. The DeBolt and surrounding area is active with a Kindergarten to Grade 12 school, ice rink, curling arena, community hall, stores, more and of course the famous Crooked Creek Donuts! Located under a 35-minute drive to Grande Prairie, this land is perfect whether you want to build your dream home, bring out the RV or build a cabin. Be sure to refer to the aerial. The corners of the land have been staked, making it easy to identify the boundaries. Please DO NOT drive on the land as it is seeded to hay

# Exterior

| Lot Description                   | Cleared, Level, N | Many Trees, | No | Neighbours | Behind, | See | Remarks, |
|-----------------------------------|-------------------|-------------|----|------------|---------|-----|----------|
| Corners Marked, Square Shaped Lot |                   |             |    |            |         |     |          |