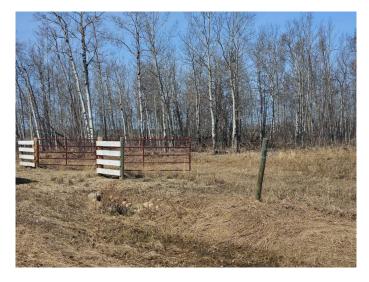

### NONE, DeBolt, Alberta

Ready to build your dream home? Or looking for a recreational property to hang up your â€~gone hunting' sign! Either way this land has you covered. With a little over 10 acres, this parcel is located within minutes of DeBolt. This property is the perfect lot to develop with a large shelter belt running along the west boundary. The remainder of the land is level with no wet/low spots, and it has been seeded to an Alfalfa mix. In addition to this the land is fenced on its south boundary with a large metal gate and approach. Power is approximately half a mile away, making it easy to get this service. Located 2 kilometers south of the DeBolt garage and then east another 2 kilometers, there is a well-maintained gravel road running along its south boundary. The DeBolt and surrounding area is active with a Kindergarten to Grade 12 school, ice rink, curling arena, community hall, stores, more and of course the famous Crooked Creek Donuts! Located under a 35-minute drive to Grande Prairie, this land is perfect whether you want to build your dream home, bring out the RV or build a cabin. Be sure to refer to the aerial. The corners of the land have been staked, making it easy to identify the boundaries. Please DO NOT drive on the land as it is seeded to hay

# Exterior

| Lot Description                   | Cleared, Level, N | Many Trees, | No | Neighbours | Behind, | See | Remarks, |
|-----------------------------------|-------------------|-------------|----|------------|---------|-----|----------|
| Corners Marked, Square Shaped Lot |                   |             |    |            |         |     |          |