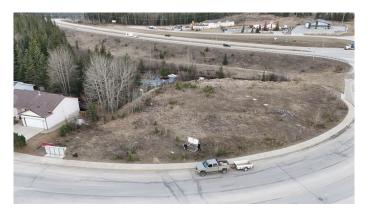

## \$199,000

0 Bedroom, 0.00 Bathroom, Land on 0.93 Acres

Thompson Lake, Hinton, Alberta

.93 Acres in town lot for Sale. Currently Zoned R-M2 allowing for variety of Multiple family dwellings. Great opportunity to build rental units in a very low vacancy rate town.

## Exterior

Lot Description Corner Lot, Near Public Transit