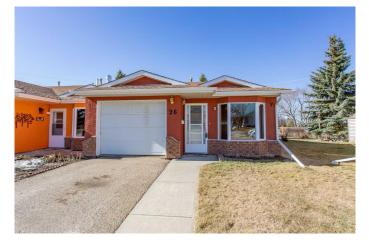

#### \$175,000

1 Bedroom, 1.00 Bathroom, 892 sqft Residential on 0.03 Acres

NONE, Bentley, Alberta

Great location for this one level townhouse. Located on a quiet close in the friendly community of Bentley. Living room off front entrance offers a Murphy bed for overnight guests. Kitchen has lots of oak cabinets and is open to dining & 2nd living room. Patio door to sunroom or workshop - it has been used for both (most recently a workshop). Good size bedroom with large 4pce bath across the hall. Heated single garage to keep your vehicle safe from the elements. There is a crawl space that houses the furnace & hot water tank. Good sized back yard area with room for a garden or outdoor seating area. This is s perfect property for seniors.

# Exterior

| Exterior Features | Other                                         |
|-------------------|-----------------------------------------------|
| Lot Description   | Back Yard, Cul-De-Sac, Front Yard, Landscaped |
| Roof              | Asphalt Shingle                               |
| Construction      | Stucco, Wood Frame, Wood Siding               |
| Foundation        | Poured Concrete                               |