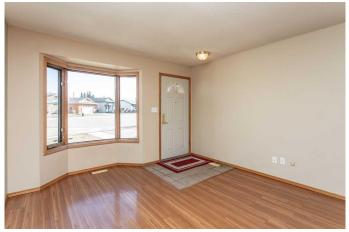

#### \$175,000

1 Bedroom, 1.00 Bathroom, 892 sqft Residential on 0.03 Acres

NONE, Bentley, Alberta

Great location for this one level townhouse. Located on a quiet close in the friendly community of Bentley. Living room off front entrance offers a Murphy bed for overnight guests. Kitchen has lots of oak cabinets and is open to dining & 2nd living room. Patio door to sunroom or workshop - it has been used for both (most recently a workshop). Good size bedroom with large 4pce bath across the hall. Heated single garage to keep your vehicle safe from the elements. There is a crawl space that houses the furnace & hot water tank. Good sized back yard area with room for a garden or outdoor seating area. This is s perfect property for seniors.

#### Interior

| Interior Features | French Door                                                      |
|-------------------|------------------------------------------------------------------|
| Appliances        | Dishwasher, Garage Control(s), Microwave, Refrigerator, Stove(s) |
| Heating           | Forced Air, Natural Gas                                          |
| Cooling           | None                                                             |
| Has Basement      | Yes                                                              |
| Basement          | Crawl Space, Partial                                             |