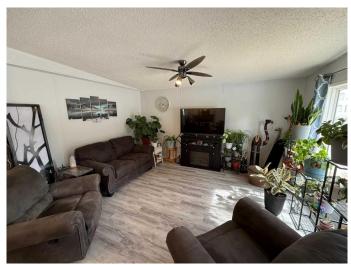

Step inside to find an open-concept kitchen, dining, and living area with new flooring throughout. The kitchen has been refreshed with modern touches and additional cabinetry has been added off the dining room and in the spacious laundry roomâ€"offering plenty of storage and functionality. Fresh paint throughout the home adds to the bright and inviting feel.