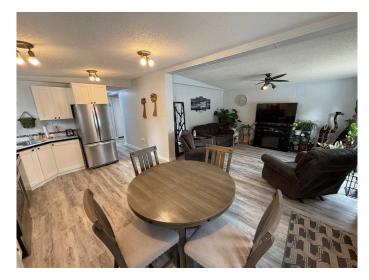

Step inside to find an open-concept kitchen, dining, and living area with new flooring throughout. The kitchen has been refreshed with modern touches and additional cabinetry has been added off the dining room and in the spacious laundry roomâ€"offering plenty of storage and functionality. Fresh paint throughout the home adds to the bright and inviting feel.