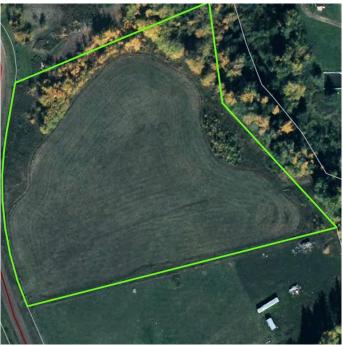

### \$188,000

0 Bedroom, 0.00 Bathroom, Land on 6.05 Acres

NONE, Rural Woodlands County, Alberta

Welcome to this stunning 6+ acre parcel of raw land, perfectly situated just minutes southwest of Whitecourt. With convenient pavement access, this property offers the ideal setting for your single-family home, complete with available town water hookups to simplify your building process.

#### **Essential Information**

| MLS® #    | A2212192         |
|-----------|------------------|
| Price     | \$188,000        |
| Bathrooms | 0.00             |
| Acres     | 6.05             |
| Туре      | Land             |
| Sub-Type  | Residential Land |
| Status    | Active           |

### **Community Information**

| Address     | Lot 2 Baxter Heights   |
|-------------|------------------------|
| Subdivision | NONE                   |
| City        | Rural Woodlands County |
| County      | Woodlands County       |
| Province    | Alberta                |
| Postal Code | T7S 1N9                |
|             |                        |