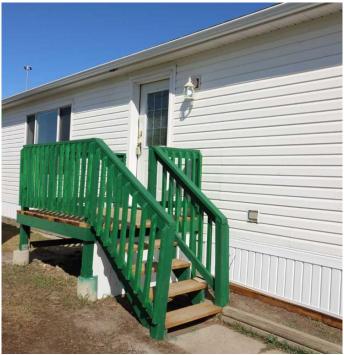

## \$369,900

3 Bedroom, 2.00 Bathroom, 1,216 sqft Residential on 0.09 Acres

Big Springs, Airdrie, Alberta

BRIGHT and CHEERY.... This 1200+ sq. ft. Home, boasts 3 spacious bedrooms (2 with walk-in closets), plus 2 full Bathrooms, freshly painted, NEW laminate flooring, some new kitchen cabinets with all new countertops.. This Home is located within walking distance of Genesis place, Burt Church theatre & school, the Tim's and various other amenities and shops. The 2 sheds provide all the additional storage you will need, So, come see & Enjoy.

#### Interior

Interior Features No Animal Home, No Smoking Home, Pantry, Vaulted Ceiling(s)

Appliances Dishwasher, Dryer, Electric Stove, Refrigerator, Washer

Heating Forced Air

Cooling None Basement None