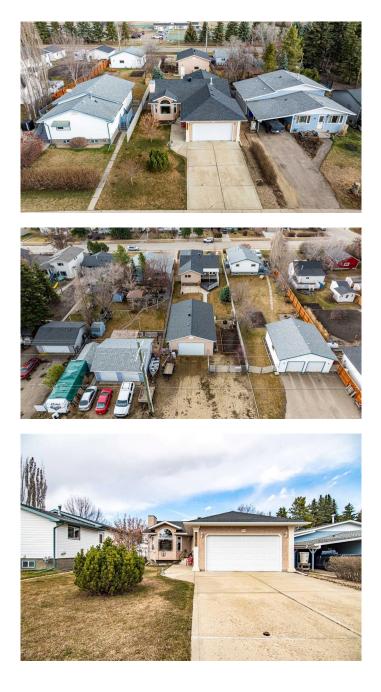

#### \$599,900

4 Bedroom, 3.00 Bathroom, 1,279 sqft Residential on 0.26 Acres

Downtown Lacombe, Lacombe, Alberta

A Rare Gem in the Heart of Lacombe â€" **Oversized Lot, Detached Shop & Beautifully** Updated Bungalow! Not like any other. Welcome to your own slice of paradise in downtown Lacombe! Situated on an expansive 50' x 223' lot, this meticulously maintained bungalow offers the perfect blend of city convenience and country charm â€" it truly feels like an acreage right in town. Step inside and you'II immediately notice the quality craftsmanship and thoughtful updates throughout. The spacious main floor welcomes you with vaulted ceilings crafted with sculptured artistic design so popular nowadays, newer vinyl flooring, and repainted walls (year ago) that give the home a bright, fresh feel. The open-concept kitchen and dining area features timeless oak cabinetry, a pantry, white appliances package and garden doors that lead to a covered deck â€" ideal for summer BBQs or quiet morning coffees. Enjoy the comfort of main floor laundry, three bedrooms including a generous primary suite with updated 3-piece ensuite and a cozy gas fireplace in the living room to make chilly evenings extra special. Downstairs, the fully finished basement offers even more space with a large family/games room, a fourth bedroom, and a beautifully renovated 4-piece bathroom complete with a stylish glass and tile shower. There's also a huge storage room for all your extras. Outside, the yard is a true oasis â€" landscaped to perfection, with a new garden area, lush lawn (professionally treated

by BlueGrass), and ample room for entertaining. There is a large beautiful and private patio behind the house for all those family gatherings that you will plan to have here. Car lovers and hobbyists will appreciate the double attached garage, heated 20 x 21 -PLUS a massive 26' x 40' detached. heated shop with 12' ceilings and a 10' x 16' overhead door â€" ideal for woodworking, vehicle projects, or storing all your toys. massive parking behind the shop for those extras! Recent upgrades include: • Full poly B plumbing replacement (approx. \$15,000 in value ) • New ensuite shower cabin • Fridge, microwave, washing machine replaced • Kitchen fan installed • Serviced gas fireplace & shop door • Fencing moved for garden space. This is a one-of-a-kind property offering space, comfort, and versatility in one of Lacombe's most desirable locations. Move-in ready and loaded with value â€" don't miss your chance to call this incredible property home!