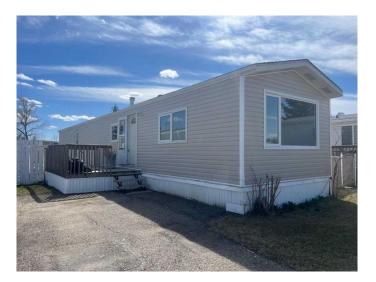

#### \$65,000

3 Bedroom, 1.00 Bathroom, 842 sqft Mobile on 0.00 Acres

Bridge Villa Estates, Lethbridge, Alberta

Mobile home waiting to be finished! Price reflects the current condition on the mobile home. Brand new siding, newer shingles, new windows and the interior has a new sub floor and mostly drywalled. Your opportunity awaits for you to finish it to your style and taste.

Built in 1974