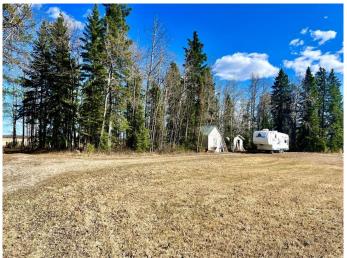

## \$220,000

0 Bedroom, 0.00 Bathroom, Land on 3.63 Acres

NONE, Rural Clearwater County, Alberta

Nicely treed 3.64-acre parcel tucked away on a quiet country road, offering peace and privacy with the convenience of quick access to Hwy 11 and Rocky Mountain House. This well-equipped acreage features an established gravel pad for a mobile home, complete with services including a drilled well with pressure tank, power, propane tank, and septic system. Two storage shedsâ€"including a concrete-floored well houseâ€"add extra functionality. An established driveway leads to the mobile pad, with a second access lane reaching the back of the property. If you are planning to build put your house up front and use the second drive for your shop or switch it up. Ideal for hobby farming or animal lovers, the property will be perimeter fenced, includes some interior fencing, and is outfitted with an automatic stock waterer. Enjoy a big lawn area and plenty of space for a large garden. A great rural setup with the essentials already in place!