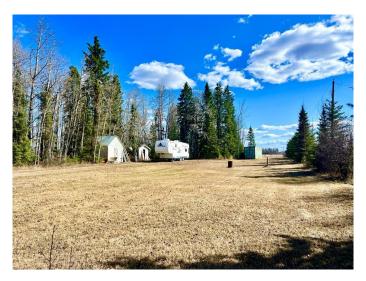

## \$220,000

0 Bedroom, 0.00 Bathroom, Land on 3.63 Acres

NONE, Rural Clearwater County, Alberta

Nicely treed 3.64-acre parcel tucked away on a quiet country road, offering peace and privacy with the convenience of quick access to Hwy 11 and Rocky Mountain House. This well-equipped acreage features an established gravel pad for a mobile home, complete with services including a drilled well with pressure tank, power, propane tank, and septic system. Two storage shedsâ€"including a concrete-floored well houseâ€"add extra functionality. An established driveway leads to the mobile pad, with a second access lane reaching the back of the property. If you are planning to build put your house up front and use the second drive for your shop or switch it up. Ideal for hobby farming or animal lovers, the property will be perimeter fenced, includes some interior fencing, and is outfitted with an automatic stock waterer. Enjoy a big lawn area and plenty of space for a large garden. A great rural setup with the essentials already in place!