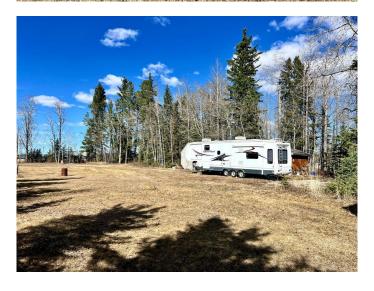

## \$220,000

0 Bedroom, 0.00 Bathroom, Land on 3.63 Acres

NONE, Rural Clearwater County, Alberta

Nicely treed 3.64-acre parcel tucked away on a quiet country road, offering peace and privacy with the convenience of quick access to Hwy 11 and Rocky Mountain House. This well-equipped acreage features an established gravel pad for a mobile home, complete with services including a drilled well with pressure tank, power, propane tank, and septic system. Two storage shedsâ€"including a concrete-floored well houseâ€"add extra functionality. An established driveway leads to the mobile pad, with a second access lane reaching the back of the property. If you are planning to build put your house up front and use the second drive for your shop or switch it up. Ideal for hobby farming or animal lovers, the property will be perimeter fenced, includes some interior fencing, and is outfitted with an automatic stock waterer. Enjoy a big lawn area and plenty of space for a large garden. A great rural setup with the essentials already in place!