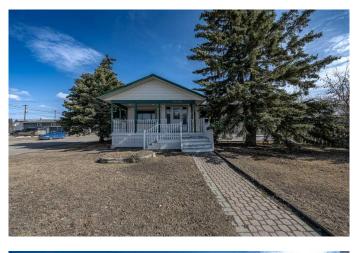

#### \$300,000

0 Bedroom, 0.00 Bathroom, Commercial on 0.00 Acres

Central Business District., Grande Prairie, Alberta

**Exceptional Value in a Prime Commercial** Location! Looking to launch or grow your business in a high-visibility area? This versatile commercial building on 102nd Street in Grande Prairie is your opportunity to stand out. Perfectly positioned across from beautiful Muskoseepi Park, this property offers fantastic exposure, steady foot and vehicle traffic, and unbeatable convenience. The main level is thoughtfully laid out with multiple rooms and flexible spaces, including reception areas at both the front and rear entrancesâ€"ideal for customer flow and business operations. You'II also find display areas, waiting zones, and a bathroom, creating a welcoming and functional environment for clients and staff. The layout is easily adaptable, making it possible to operate multiple businesses under one roof. Downstairs, the basement adds even more usable space, featuring additional rooms, a second bathroom, and laundry facilities. Plus, it provides easy access beneath the main floorâ€"perfect for customizing utilities or infrastructure to suit your business needs. With plenty of on-site parking and prime street frontage, this location is ideal for a wide range of businesses. Opportunities like this are rareâ€"don't miss your chance to secure a high-impact space in a sought-after area. Book your private tour today with your favorite agent and bring your vision to life!