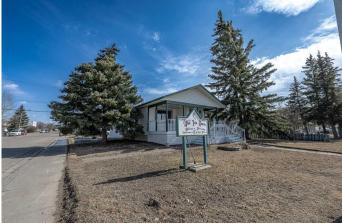

#### \$300,000

0 Bedroom, 0.00 Bathroom, Commercial on 0.00 Acres

Central Business District., Grande Prairie, Alberta

**Exceptional Value in a Prime Commercial** Location! Looking to launch or grow your business in a high-visibility area? This versatile commercial building on 102nd Street in Grande Prairie is your opportunity to stand out. Perfectly positioned across from beautiful Muskoseepi Park, this property offers fantastic exposure, steady foot and vehicle traffic, and unbeatable convenience. The main level is thoughtfully laid out with multiple rooms and flexible spaces, including reception areas at both the front and rear entrancesâ€"ideal for customer flow and business operations. You'II also find display areas, waiting zones, and a bathroom, creating a welcoming and functional environment for clients and staff. The layout is easily adaptable, making it possible to operate multiple businesses under one roof. Downstairs, the basement adds even more usable space, featuring additional rooms, a second bathroom, and laundry facilities. Plus, it provides easy access beneath the main floorâ€"perfect for customizing utilities or infrastructure to suit your business needs. With plenty of on-site parking and prime street frontage, this location is ideal for a wide range of businesses. Opportunities like this are rareâ€"don't miss your chance to secure a high-impact space in a sought-after area. Book your private tour today with your favorite agent and bring your vision to life!