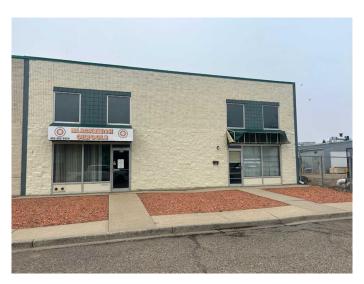

# \$399,900 - 561 18 Street Sw, Medicine Hat

MLS® #A2212905

#### \$399,900

0 Bedroom, 0.00 Bathroom, Commercial on 0.00 Acres

South West Industrial, Medicine Hat, Alberta

Great opportunity to establish your business or expand your investment portfolio. This 4,160 sq ft commercial property is divided into two equal bays, each offering versatile and functional space. Both units include approximately 1,000 sq ft of heated shop space with 18' ceilings and a 14' overhead door, an 800 sq ft mezzanine, office area, and two bathrooms. Use one side for your own operations and lease out the other, or maintain the current tenants for steady revenue. A flexible property with solid potential either way.

## **Community Information**

| Address     | 561 18 Street Sw      |
|-------------|-----------------------|
| Subdivision | South West Industrial |
| City        | Medicine Hat          |
| County      | Medicine Hat          |
| Province    | Alberta               |