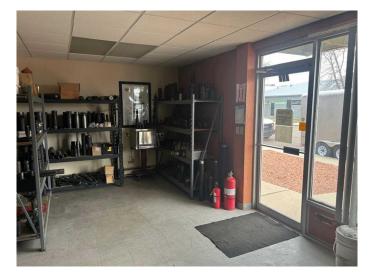

#### \$399,900

0 Bedroom, 0.00 Bathroom, Commercial on 0.00 Acres

South West Industrial, Medicine Hat, Alberta

Great opportunity to establish your business or expand your investment portfolio. This 4,160 sq ft commercial property is divided into two equal bays, each offering versatile and functional space. Both units include approximately 1,000 sq ft of heated shop space with 18' ceilings and a 14' overhead door, an 800 sq ft mezzanine, office area, and two bathrooms. Use one side for your own operations and lease out the other, or maintain the current tenants for steady revenue. A flexible property with solid potential either way.