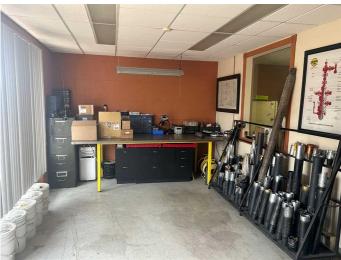

#### \$399,900

0 Bedroom, 0.00 Bathroom, Commercial on 0.00 Acres

South West Industrial, Medicine Hat, Alberta

Great opportunity to establish your business or expand your investment portfolio. This 4,160 sq ft commercial property is divided into two equal bays, each offering versatile and functional space. Both units include approximately 1,000 sq ft of heated shop space with 18' ceilings and a 14' overhead door, an 800 sq ft mezzanine, office area, and two bathrooms. Use one side for your own operations and lease out the other, or maintain the current tenants for steady revenue. A flexible property with solid potential either way.