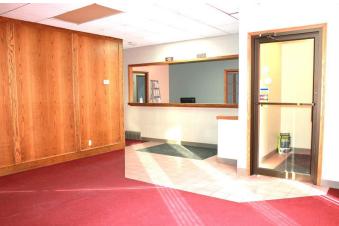

### \$475,000

0 Bedroom, 0.00 Bathroom, Commercial on 0.00 Acres

SE Hill, Medicine Hat, Alberta

Well built concrete and brick building in Downtown Medicine Hat with private parking in back. This building was built for a chiropractor office, but would work well for professional offices or medical clinic. Large reception area, bright and open waiting room and 4 private exam rooms, offices, storage and more. Located in the Downtown Mixed Use Zoning.