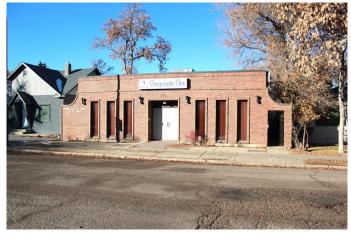

### \$475,000

0 Bedroom, 0.00 Bathroom, Commercial on 0.00 Acres

SE Hill, Medicine Hat, Alberta

Well built concrete and brick building in Downtown Medicine Hat with private parking in back. This building was built for a chiropractor office, but would work well for professional offices or medical clinic. Large reception area, bright and open waiting room and 4 private exam rooms, offices, storage and more. Located in the Downtown Mixed Use Zoning.