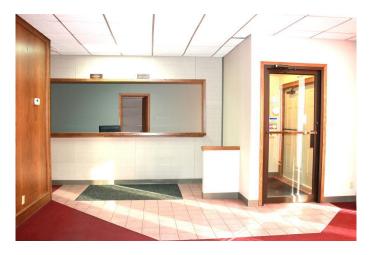

### \$475,000

0 Bedroom, 0.00 Bathroom, Commercial on 0.00 Acres

SE Hill, Medicine Hat, Alberta

Well built concrete and brick building in Downtown Medicine Hat with private parking in back. This building was built for a chiropractor office, but would work well for professional offices or medical clinic. Large reception area, bright and open waiting room and 4 private exam rooms, offices, storage and more. Located in the Downtown Mixed Use Zoning.