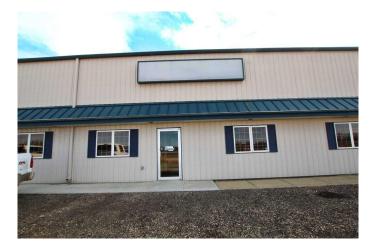

#### \$12

0 Bedroom, 0.00 Bathroom, Commercial on 0.00 Acres

Beju Industrial Park, Sylvan Lake, Alberta

Industrial bay for lease with great highway 11A exposure. Front and rear parking. Office space, parts room, work bay (40x35) and large living space on upper. Overhead rear 14ft door. Lease is \$12 per square foot plus triple net.