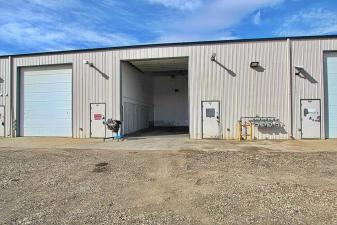

#### \$12

0 Bedroom, 0.00 Bathroom, Commercial on 0.00 Acres

Beju Industrial Park, Sylvan Lake, Alberta

Industrial bay for lease with great highway 11A exposure. Front and rear parking. Office space, parts room, work bay (40x35) and large living space on upper. Overhead rear 14ft door. Lease is \$12 per square foot plus triple net.