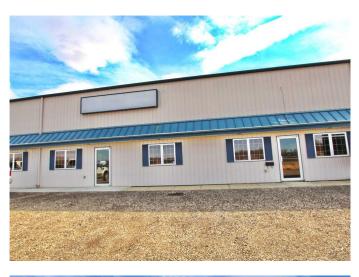

#### \$12

0 Bedroom, 0.00 Bathroom, Commercial on 0.00 Acres

Beju Industrial Park, Sylvan Lake, Alberta

Industrial bay for lease with great highway 11A exposure. Front and rear parking. Office space, parts room, work bay (40x35) and large living space on upper. Overhead rear 14ft door. Lease is \$12 per square foot plus triple net.