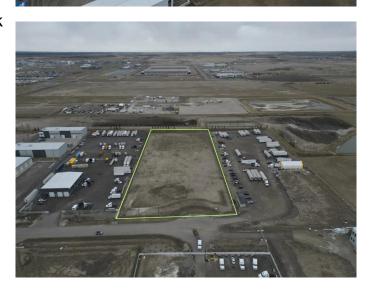

## \$2,730,000

0 Bedroom, 0.00 Bathroom, Land on 4.55 Acres

NONE, Rural Rocky View County, Alberta

Fantatstic Opportunity to own Industrial Land in Heatherglen industrial Park!! See Brochure for more Information.

## **Essential Information**

MLS® # A2212995 Price \$2,730,000

Bathrooms 0.00 Acres 4.55 Type Land

Sub-Type Industrial Land

Status Active

## **Community Information**

Address Heatherglen Industrial Park

Subdivision NONE

City Rural Rocky View County

County Rocky View County

Province Alberta
Postal Code T1X 0J8