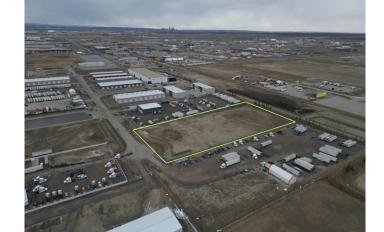

## \$2,730,000

0 Bedroom, 0.00 Bathroom, Land on 4.55 Acres

NONE, Rural Rocky View County, Alberta

Fantatstic Opportunity to own Industrial Land in Heatherglen industrial Park!! See Brochure for more Information.

## **Essential Information**

MLS® # A2212995 Price \$2,730,000

Bathrooms 0.00 Acres 4.55 Type Land

Sub-Type Industrial Land

Status Active

## **Community Information**

Address Heatherglen Industrial Park

Subdivision NONE

City Rural Rocky View County

County Rocky View County

Province Alberta
Postal Code T1X 0J8