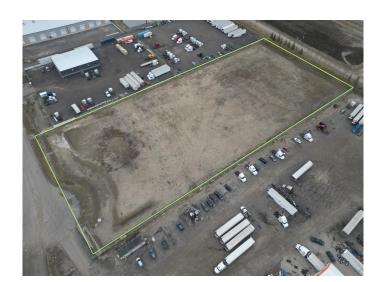

## \$2,730,000

0 Bedroom, 0.00 Bathroom, Land on 4.55 Acres

NONE, Rural Rocky View County, Alberta

Fantatstic Opportunity to own Industrial Land in Heatherglen industrial Park!! See Brochure for more Information.

## **Essential Information**

MLS® # A2212995 Price \$2,730,000

Bathrooms 0.00 Acres 4.55 Type Land

Sub-Type Industrial Land

Status Active

## **Community Information**

Address Heatherglen Industrial Park

Subdivision NONE

City Rural Rocky View County

County Rocky View County

Province Alberta
Postal Code T1X 0J8