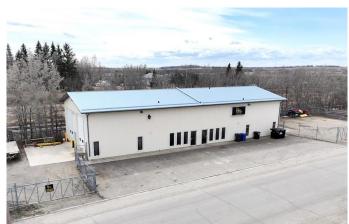

## \$890,000

0 Bedroom, 0.00 Bathroom, Commercial on 0.40 Acres

NONE, Eckville, Alberta

Do you own your own business and need a little more room? Here's a great opportunity in Eckville for shop and office space with a fenced yard and parking area. The 2009 building features two titles with an almost mirror image of buildings that join through a large set of double doors. The west side features a 32 x 40' shop, with a 16' overhead door and radiant heat and 2 piece bathroom. There's also a front reception area, one office on the main level and two more offices in the mezzanine above that's accessible from both the front area and the shop. Through the adjoining doors is an open board room space and a connected office and then the same size shop with a washroom and mezzanine storage space. The two sides can also be sold separately, mls A2213077 and A2211262.

Interior

Heating Natural Gas, Radiant

**Exterior** 

Roof Metal

Construction Wood Frame, Metal Siding

Foundation Slab

**Additional Information** 

Date Listed April 17th, 2025