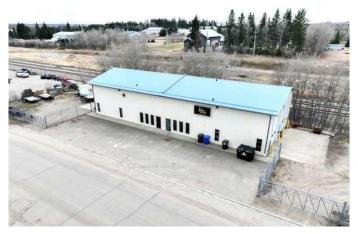

## \$890,000 - 4907 And 4911 50 Avenue, Eckville

MLS® #A2213081

## \$890,000

0 Bedroom, 0.00 Bathroom, Commercial on 0.40 Acres

NONE, Eckville, Alberta

Do you own your own business and need a little more room? Here's a great opportunity in Eckville for shop and office space with a fenced yard and parking area. The 2009 building features two titles with an almost mirror image of buildings that join through a large set of double doors. The west side features a 32 x 40' shop, with a 16' overhead door and radiant heat and 2 piece bathroom. There's also a front reception area, one office on the main level and two more offices in the mezzanine above that's accessible from both the front area and the shop. Through the adjoining doors is an open board room space and a connected office and then the same size shop with a washroom and mezzanine storage space. The two sides can also be sold separately, mls A2213077 and A2211262.

Built in 2009