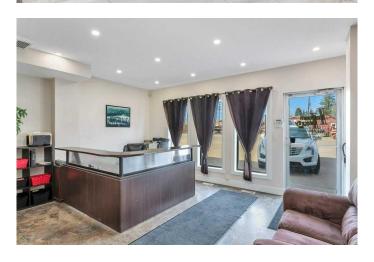

## \$890,000

0 Bedroom, 0.00 Bathroom, Commercial on 0.40 Acres

NONE, Eckville, Alberta

Do you own your own business and need a little more room? Here's a great opportunity in Eckville for shop and office space with a fenced yard and parking area. The 2009 building features two titles with an almost mirror image of buildings that join through a large set of double doors. The west side features a 32 x 40' shop, with a 16' overhead door and radiant heat and 2 piece bathroom. There's also a front reception area, one office on the main level and two more offices in the mezzanine above that's accessible from both the front area and the shop. Through the adjoining doors is an open board room space and a connected office and then the same size shop with a washroom and mezzanine storage space. The two sides can also be sold separately, mls A2213077 and A2211262.