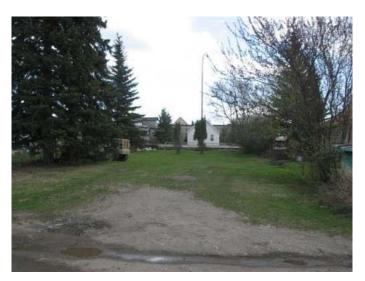

### \$110,000

0 Bedroom, 0.00 Bathroom, Land on 0.16 Acres

N/A, Edson, Alberta

7,000 sq. ft. vacant commercial lot on Highway 16 Westbound. This property would offer excellent highway exposure. With back alley access you can have parking at the rear of the property. Local improvement charge is \$553.48 and goes to 2034.