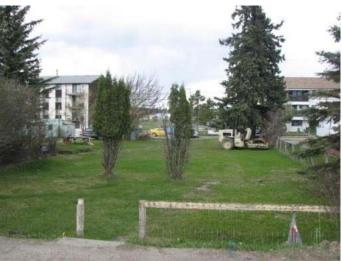

### \$110,000

0 Bedroom, 0.00 Bathroom, Land on 0.16 Acres

N/A, Edson, Alberta

7,000 sq. ft. vacant commercial lot on Highway 16 Westbound. This property would offer excellent highway exposure. With back alley access you can have parking at the rear of the property. Local improvement charge is \$553.48 and goes to 2034.