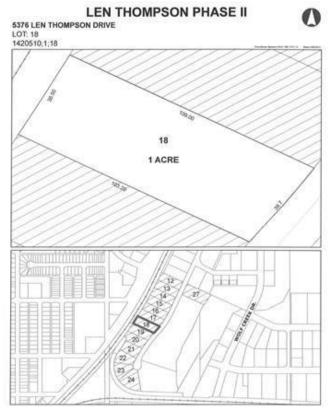

#### \$225,000

0 Bedroom, 0.00 Bathroom, Commercial on 1.00 Acres

Wolf Creek Industrial Park, Lacombe, Alberta

Len Thompson Industrial Park. New 15 acre industrial park strategically located in the heart of Lacombe's industrial area and will soon be home to Lacombe's new Public Works shop and yard site. Features highway exposure, access and visibility. Conveniently located next to major regional highways. Lots are zoned light industrial which provides for a large variety of permitted and discretionary uses. Subdivision is paved, shovel ready with street lights and services to lot. Currently lots are 1 to 1.5 acres in size but if you need to amalgamate 1 or more lots to make your business plan work that is easy to do. Come take a look at the City of Lacombe and its newest industrial subdivision where your business needs will be met and thrive for years to come. Note the City is also willing to look at selling a separate 7 to 10 acre parcel.

### **Community Information**

Address 5376 Len Thompson Drive

Subdivision Wolf Creek Industrial Park

City Lacombe
County Lacombe
Province Alberta

Postal Code T4L 2H3

## **Additional Information**

Date Listed April 3rd, 2018

Days on Market 2721 Zoning I1