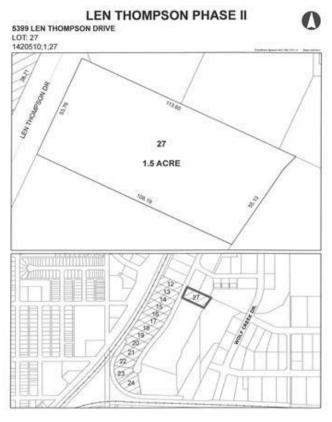

# \$337,500 - 5399 Len Thompson Drive, Lacombe

MLS® #CA0131985

#### \$337,500

0 Bedroom, 0.00 Bathroom, Commercial on 1.50 Acres

Wolf Creek Industrial Park, Lacombe, Alberta

Len Thompson Industrial Park. New 15 acre industrial park strategically located in the heart of Lacombe's industrial area and will soon be home to Lacombe's new Public Works shop and yard site. Features highway exposure, access and visibility. Conveniently located next to major regional highways. Lots are zoned light industrial which provides for a large variety of permitted and discretionary uses. Subdivision is paved, shovel ready with street lights and services to lot. Currently lots are 1 to 1.5 acres in size but if you need to amalgamate 1 or more lots to make your business plan work that is easy to do. Come take a look at the City of Lacombe and its newest industrial subdivision where your business needs will be met and thrive for years to come. Note the City is also willing to look at selling a separate 7 to 10 acre parcel.

### **Community Information**

Address 5399 Len Thompson Drive

Subdivision Wolf Creek Industrial Park

City Lacombe
County Lacombe
Province Alberta

Postal Code T4L 2H3