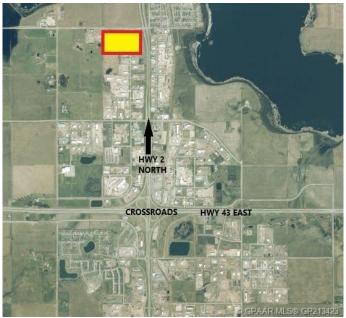

### \$1,971,000

0 Bedroom, 0.00 Bathroom, Land on 4.38 Acres

N/A, Clairmont, Alberta

4.38 Acres of Industrial Commercial Land located with exposure to HWY2 North. This lot is Zoned RM-4 Highway Industrial and is located adjacent to the New CO-OP Cardlock Station.

## **Community Information**

Address 9801 102 Street

Subdivision N/A

City Clairmont

County Grande Prairie No. 1, County of

Province Alberta
Postal Code T0H 0W0