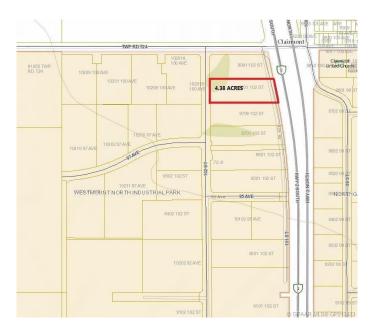

### \$1,971,000

0 Bedroom, 0.00 Bathroom, Land on 4.38 Acres

N/A, Clairmont, Alberta

4.38 Acres of Industrial Commercial Land located with exposure to HWY2 North. This lot is Zoned RM-4 Highway Industrial and is located adjacent to the New CO-OP Cardlock Station.

## **Community Information**

Address 9801 102 Street

Subdivision N/A

City Clairmont

County Grande Prairie No. 1, County of

Province Alberta
Postal Code T0H 0W0

#### **Additional Information**

Date Listed December 18th, 2019

Days on Market 1953 Zoning RM-4